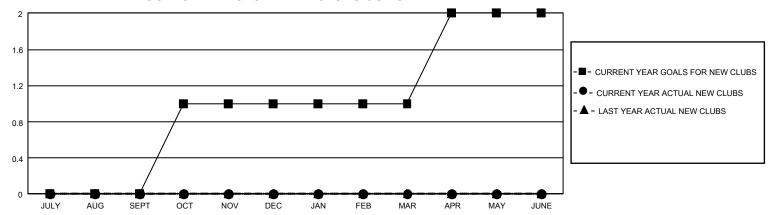

## GMT Constitutional Area 2, Group A

REPORT DOES NOT INCLUDE CLUBS IN UNDISTRICTED AREAS.

| Clubs                 |               |           |               | Members               |                         |                         |                                                    |
|-----------------------|---------------|-----------|---------------|-----------------------|-------------------------|-------------------------|----------------------------------------------------|
| RESULTS FOR 2022-2023 |               |           |               | RESULTS FOR 2022-2023 |                         |                         |                                                    |
| QUARTER               | NEW CLUB GOAL | NEW CLUBS | DROPPED CLUBS | QUARTER MEN           | MBER GROWTH NET<br>GOAL | MEMBER GROWTH<br>ACTUAL | DROPPED MEMBERS<br>ACTUAL (including<br>transfers) |
| JULY/AUG/SEPT         | 0             | 0         | 0             | JULY/AUG/SEPT         | 2                       | 35                      | 24                                                 |
| OCT/NOV/DEC           | 3             | 0         | 0             | OCT/NOV/DEC           | 10                      | 37                      | 8                                                  |
| JAN/FEB/MAR           | 0             | 0         | 0             | JAN/FEB/MAR           | 8                       | 0                       | 0                                                  |
| APR/MAY/JUNE          | 3             | 0         | 0             | APR/MAY/JUNE          | 10                      | 0                       | 0                                                  |

## GOALS AND ACTUAL NEW CLUBS CUMULATIVE