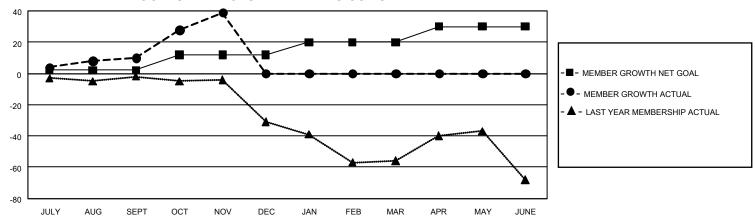

## GMT Constitutional Area 2, Group A

REPORT DOES NOT INCLUDE CLUBS IN UNDISTRICTED AREAS.

| Clubs                 |               |           |               | Members               |                         |                         |                                                    |
|-----------------------|---------------|-----------|---------------|-----------------------|-------------------------|-------------------------|----------------------------------------------------|
| RESULTS FOR 2022-2023 |               |           |               | RESULTS FOR 2022-2023 |                         |                         |                                                    |
| QUARTER               | NEW CLUB GOAL | NEW CLUBS | DROPPED CLUBS | QUARTER MEN           | MBER GROWTH NET<br>GOAL | MEMBER GROWTH<br>ACTUAL | DROPPED MEMBERS<br>ACTUAL (including<br>transfers) |
| JULY/AUG/SEPT         | 0             | 0         | 0             | JULY/AUG/SEPT         | 2                       | 35                      | 24                                                 |
| OCT/NOV/DEC           | 3             | 0         | 0             | OCT/NOV/DEC           | 10                      | 37                      | 8                                                  |
| JAN/FEB/MAR           | 0             | 0         | 0             | JAN/FEB/MAR           | 8                       | 0                       | 0                                                  |
| APR/MAY/JUNE          | 3             | 0         | 0             | APR/MAY/JUNE          | 10                      | 0                       | 0                                                  |

## GOALS AND ACTUAL MEMBERS CUMULATIVE

| DROPPED CLUBS: 0 |    | 16 CLUBS OF 46 ADDED 1 OR<br>MORE NEW MEMBERS | GENDER DISTRIBUTION                |              |  |
|------------------|----|-----------------------------------------------|------------------------------------|--------------|--|
|                  |    |                                               | MALE                               | 504 (53.16%) |  |
|                  |    |                                               | FEMALE                             | 444 (46.84%) |  |
| DROPPED MEMBERS  |    |                                               | NON BINARY                         | 0 (0.00%)    |  |
| DECEASED         | 0  |                                               | PREFER NOT TO ANSWER               | 0 (0.00%)    |  |
| CLUB CANCELLED   | 0  |                                               | TOTAL FAMILY UNIT MEMBERS          | . 76         |  |
| OTHER            | 32 | LICK HERE FOR                                 |                                    | ,            |  |
| TOTAL            | 32 | CUMULATIVE MEMBERSHIP DATA                    | FAMILY MEMBERS PAYING HALF DUES 39 |              |  |